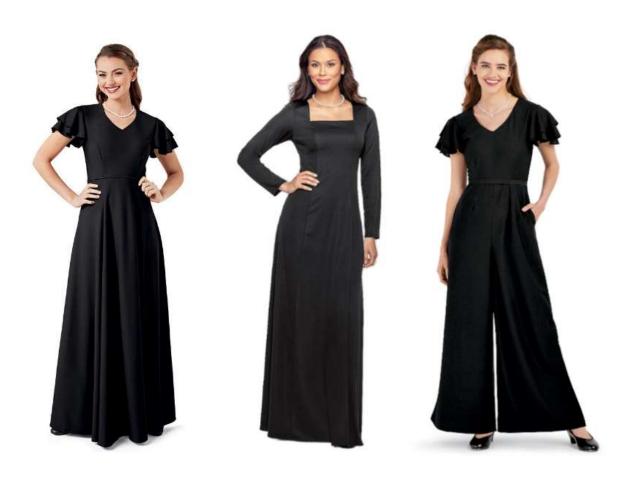

## **Concert Attire- Women**

## • Women

- o <u>Dress</u>- black, floor length (top/back adheres to school dress code)
- O Skirt- black floor length, paired with black blouse (must cover knees when seated)
  - NO short skirts with tights combos
- Pants- black business slacks, paired with black or white blouse (blazer optional)
  - NO jeans or yoga pants
- O Shoes- black dress shoes (no flip flops, high heels to not exceed 1-inch)