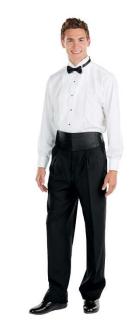

## **Concert Attire- Men**

- Men
  - o Shirt- white tuxedo shirt
  - Pants- black tuxedo pants or black dress pants
    - NO jeans
  - o Belt- black belt
  - Shoes- black dress shoes
    - NO tennis shoes
  - o Accessories- bowtie required
    - cummerbund and studs recommended
  - Coat/jacket/vest- black (optional)